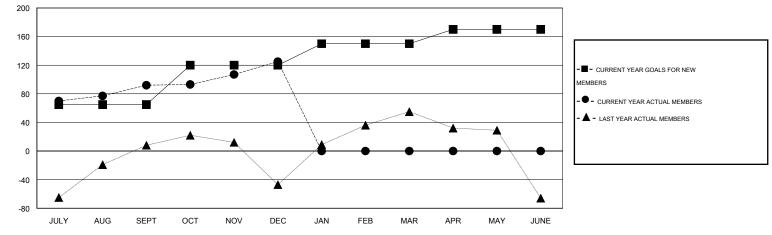

## GMT: V S Kukreja

|               |                  | Clubs             |                  |                  | Members<br>RESULTS FOR 2016-2017 |                    |                                     |                    |                  |
|---------------|------------------|-------------------|------------------|------------------|----------------------------------|--------------------|-------------------------------------|--------------------|------------------|
|               | RESU             | LTS FOR 2016-2017 |                  |                  |                                  |                    |                                     |                    |                  |
| QUARTER       | NEW CLUB<br>GOAL | NEW CLUBS         | DROPPED<br>CLUBS | NET<br>GAIN/LOSS | QUARTER                          | NEW MEMBER<br>GOAL | CHARTER AND<br>NEW MEMBERS<br>ADDED | DROPPED<br>MEMBERS | NET<br>GAIN/LOSS |
| JULY/AUG/SEPT | 2                | 7                 | 0                | 7                | JULY/AUG/SEPT                    | 65                 | 214                                 | 122                | 92               |
| OCT/NOV/DEC   | 2                | 3                 | 0                | 3                | OCT/NOV/DEC                      | 55                 | 123                                 | 90                 | 33               |
| JAN/FEB/MAR   | 1                | 0                 | 0                | 0                | JAN/FEB/MAR                      | 30                 | 0                                   | 0                  | 0                |
| APR/MAY/JUNE  | 1                | 0                 | 0                | 0                | APR/MAY/JUNE                     | 20                 | 0                                   | 0                  | 0                |