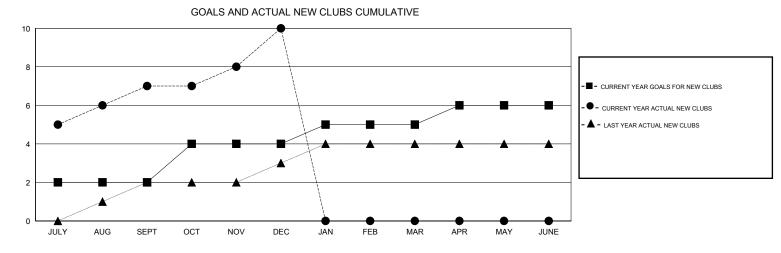

## GMT: V S Kukreja

|               |                  | Clubs             |                  |                  | Members<br>RESULTS FOR 2016-2017 |                    |                                     |                    |                  |
|---------------|------------------|-------------------|------------------|------------------|----------------------------------|--------------------|-------------------------------------|--------------------|------------------|
|               | RESU             | LTS FOR 2016-2017 |                  |                  |                                  |                    |                                     |                    |                  |
| QUARTER       | NEW CLUB<br>GOAL | NEW CLUBS         | DROPPED<br>CLUBS | NET<br>GAIN/LOSS | QUARTER                          | NEW MEMBER<br>GOAL | CHARTER AND<br>NEW MEMBERS<br>ADDED | DROPPED<br>MEMBERS | NET<br>GAIN/LOSS |
| JULY/AUG/SEPT | 2                | 7                 | 0                | 7                | JULY/AUG/SEPT                    | 65                 | 214                                 | 122                | 92               |
| OCT/NOV/DEC   | 2                | 3                 | 0                | 3                | OCT/NOV/DEC                      | 55                 | 123                                 | 90                 | 33               |
| JAN/FEB/MAR   | 1                | 0                 | 0                | 0                | JAN/FEB/MAR                      | 30                 | 0                                   | 0                  | 0                |
| APR/MAY/JUNE  | 1                | 0                 | 0                | 0                | APR/MAY/JUNE                     | 20                 | 0                                   | 0                  | 0                |